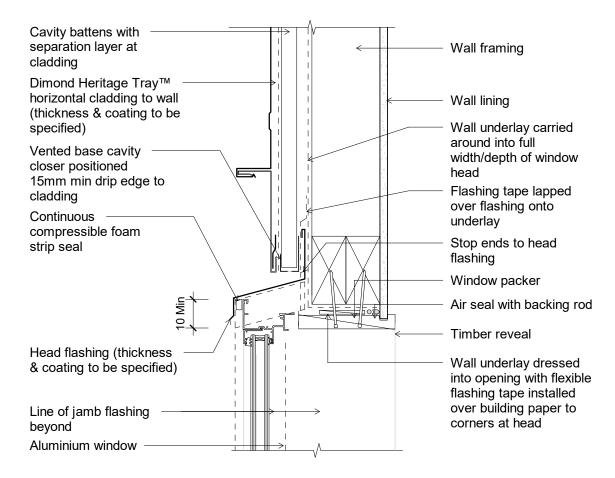

## General Notes:

- Indicative structure shown for purposes of illustration only.
- 2. Confirmation of thickness and coating to cladding/flashings required.
- 3. Refer to installation information for fixing requirements

Heritage Tray

Horizontal Cladding with Cavity Window Detail - Head Flush Mounted

|      | dim_het_2141 Horizontal Cladding | with Cavity Window Detail - Head Flush |
|------|----------------------------------|----------------------------------------|
| Issu | e: 01                            |                                        |
| Scal | <sup>e:</sup> 1 : 5              | Reference                              |
| Date | <sup>:</sup> 20 January 2019     | dim_het_2141                           |