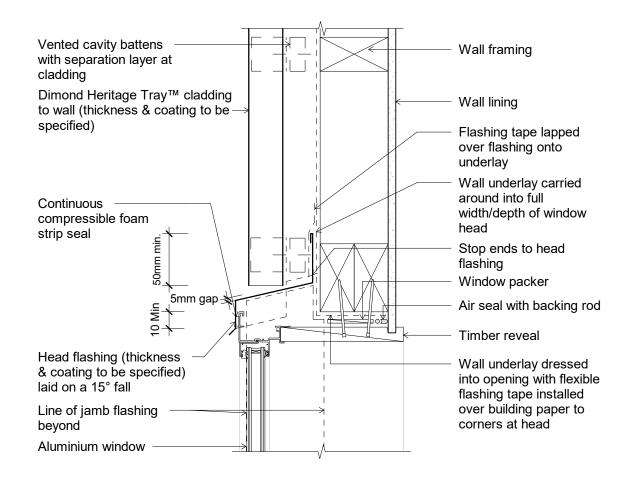

## General Notes:

- 1. Indicative structure shown for purposes of illustration only.
- 2. Confirmation of thickness and coating to cladding/flashings required.
- 3. Refer to Fig 95 of E2/AS1 for further information.
- 4. Refer to installation information for fixing requirements

Original Size A4

2040

| <b>Dimond Roofing</b> <sup>.</sup> | Heritage Tray                                        | dim_het_2040 Vertical Cladding Window Detail - Head Flush Mounted |           |
|------------------------------------|------------------------------------------------------|-------------------------------------------------------------------|-----------|
|                                    |                                                      | Issue: 01                                                         |           |
|                                    | Wall                                                 | <sup>Scale:</sup> 1 : 5                                           | Reference |
|                                    | Vertical Cladding Window Detail - Head Flush Mounted | Date: 20 January 2019                                             | dim_het   |