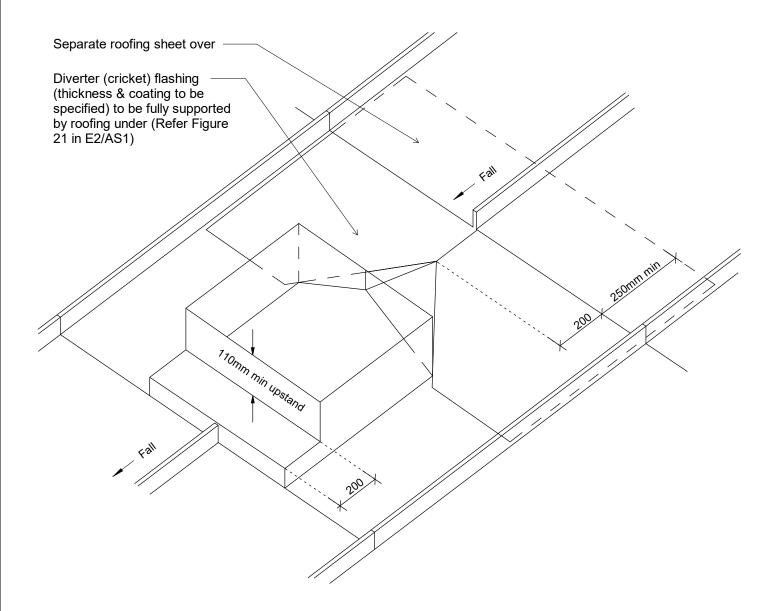

## General Notes:

- 1. Indicative structure shown for purposes of illustration only.
- 2. Confirmation of thickness & coating to cladding/flashings required.
- 3. Refer to installation information for fixing requirements.
- 4. Suitable for penetrations up to 1200mm wide.
- 5. Suitable for mimimum roof pitch of profile.