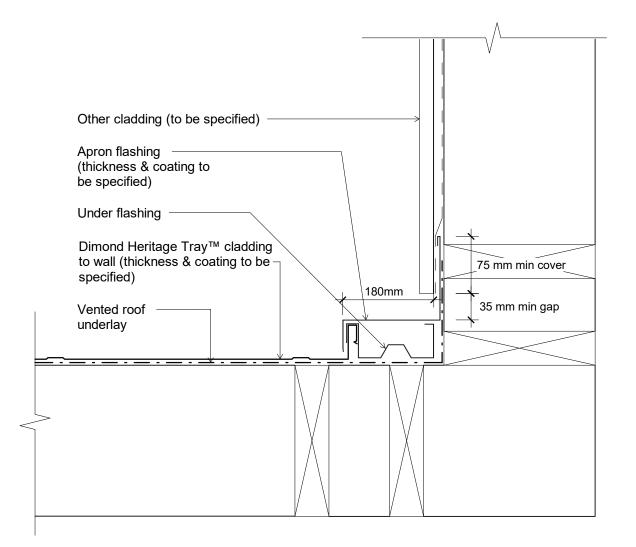

## General Notes:

- 1. Indicative structure shown for purposes of illustration only.
- 2. Confirmation of thickness & coating to cladding/flashings required.
- 3. Refer to installation information for fixing requirements.

Original Size A4

Wall - Roof junction (90 deg)

| dim_het_1050 Wall - Roof junction | (90 deg)     |
|-----------------------------------|--------------|
| Issue: 01                         |              |
| <sup>Scale:</sup> 1 : 5           | Reference    |
| Date: 20 January 2019             | dim_het_1050 |