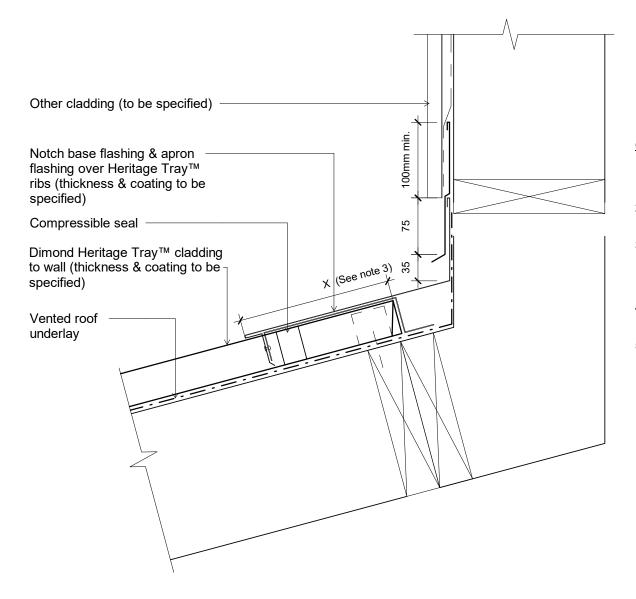

## General Notes:

- Indicative structure shown for purposes of illustration only.
- 2. Confirmation of thickness & coating to cladding/flashings required.
- 3. For "X" 130mm min. medium wind speed areas or pitchers greater than 10 degrees. 200mm min. high wind speed areas and higher or pitches less than 10 degrees.
- 4. Refer to installation information for fixing requirements.
- 5. Compressible seal to be installed when roof pitch is equal or less than 10° degrees.

Heritage Tray

Permanent Wall - Roof Junction Cladding

| dim_het_1031 Permanent Wall - Roof Junction Cladding |              |
|------------------------------------------------------|--------------|
| Issue: 01                                            |              |
| Scale: 1:5                                           | Reference    |
| Date: 20 January 2019                                | dim_het_1031 |