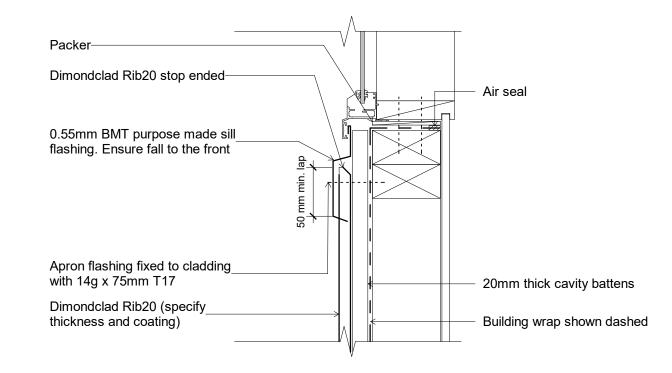

Notes:

- These details are suitably fixed to allow for a theoretical thermal movement of up to 10mm. For thermal movement greater than this a clipping system should be considered.

 Dimond Roofing.
 Dimond clad Rib20

 Wall
 Vertical Cladding with Cavity Window Detail - Sill

Original Size A4