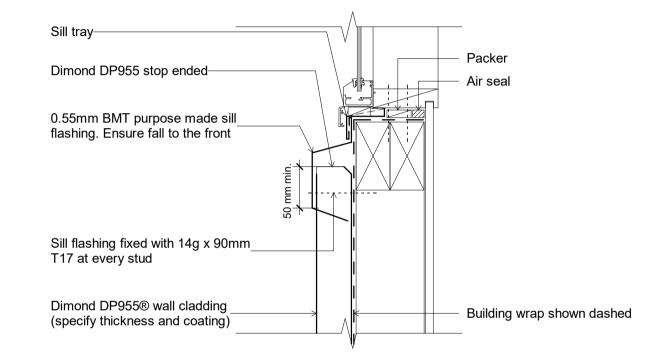

© Dimond 2018, all rights reserved. The information and specifications contained in this document are proprietary to Dimond and may not be used other than for the purpose of designing or building a roof or roofing system solely using products supplied or approved by Dimond ("Permitted Purpose"). You may copy this document solely for the Permitted Purpose, but may not otherwise copy, publish, distribute or modify this document without Dimond's prior written consent. Dimond will not be liable for any use of this document or the information and specifications contained in this document, other than for the Permitted Purpose.



Notes:

- These details are suitably fixed to allow for a theoretical thermal movement of up to 10mm. For thermal movement greater than this a clipping system should be considered.

Original Size A4